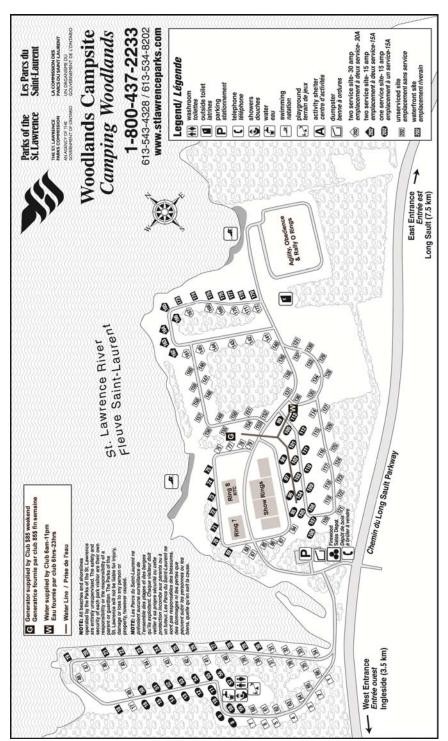

6 All Breed Obedience Trials (Limited Entry) New Prices see inside

6 All Breed Rally Trials (Limited Entry) New Prices see inside

5 All Breed Agility Trials\*(Limited Entry) \*Separate Show Secretary

Long Sault Campgrounds, Woodlands Campsite, Long Sault, ON. Canada http://www.stlawrenceparks.com/lsp.htm